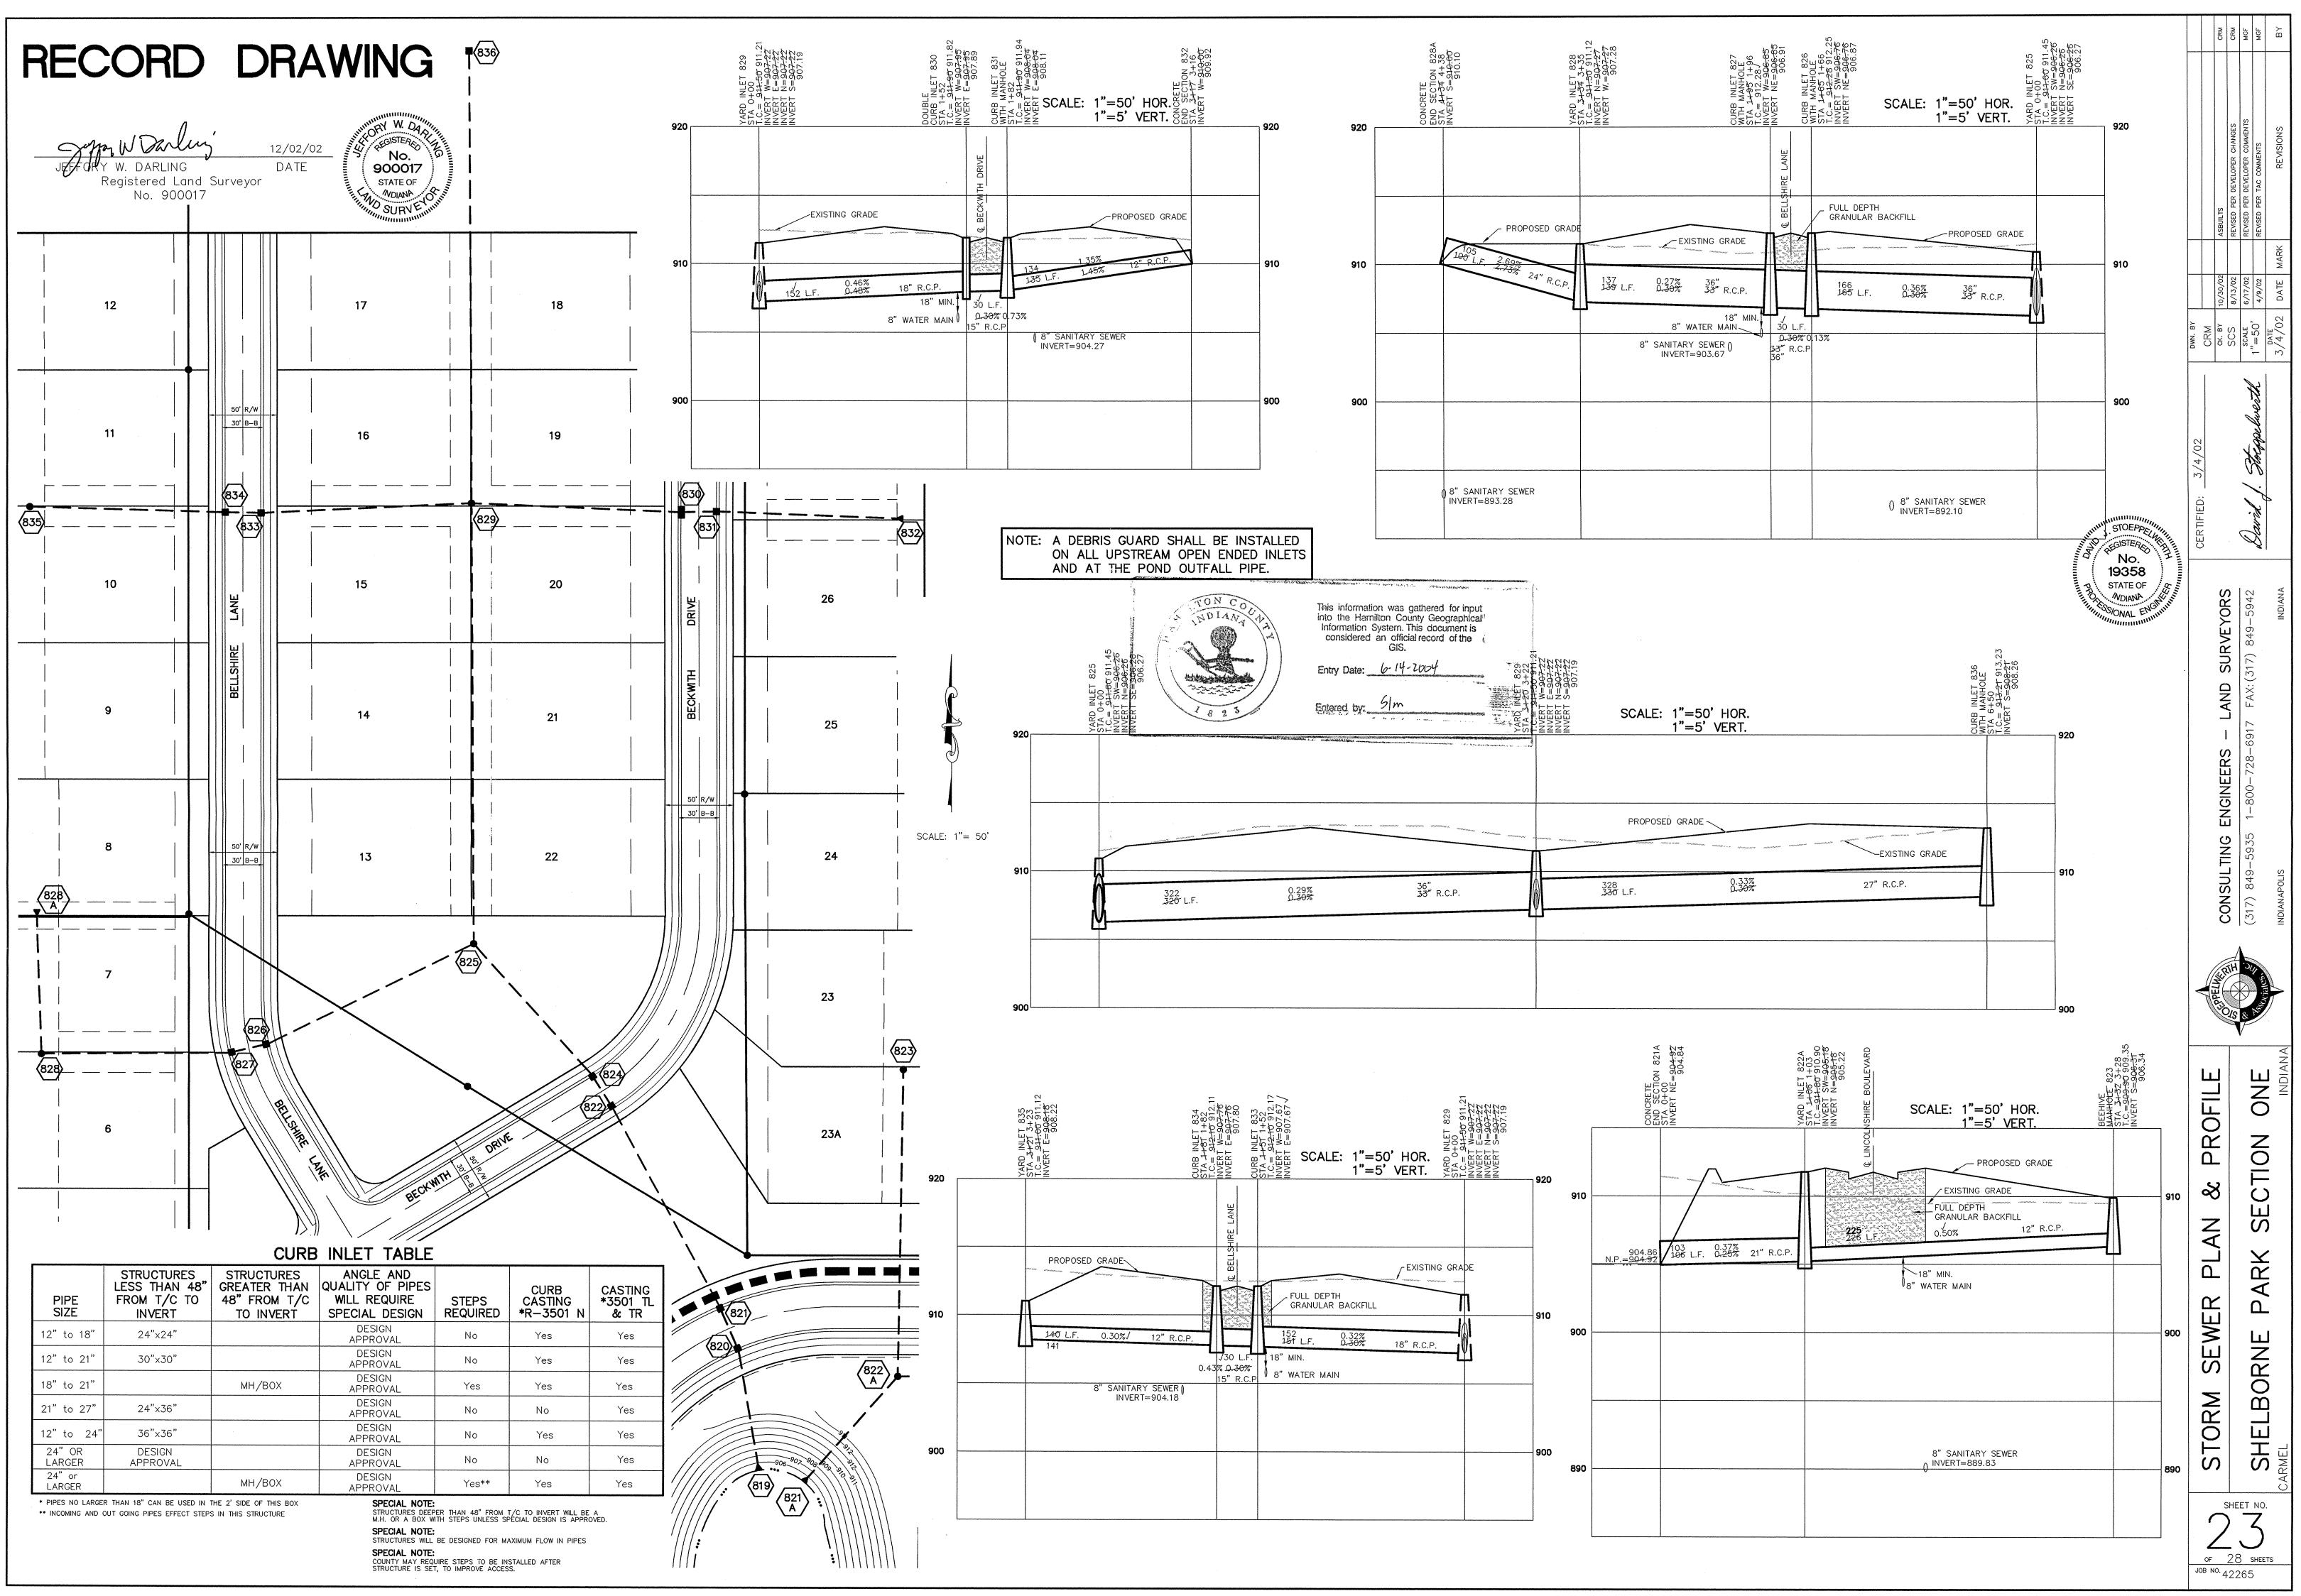

| Structure: | T.C.:    | I.E.:  | Pipe: | Length: | Grade: | Original: | Difference: |
|------------|----------|--------|-------|---------|--------|-----------|-------------|
| 81         | 0        | 904.94 |       |         |        |           |             |
| 81         | 1        | 904.93 | 24    | 181     | 0      |           |             |
| 80         | 1        | 904.86 |       |         |        |           |             |
| 80         | 0        | 902.94 | 36    | 256     | 0.75   | 265-33"   | -10         |
| 81         | 8 910.09 | 907.23 |       |         |        |           |             |
| 81         | 7 910.57 | 906.51 | 15    | 228     | 0.32   |           |             |
| 81         | 7 910.57 | 906.51 |       |         |        |           |             |
| 81         | 4 912.52 | 906.01 | 15    | 136     | 0.37   | 135       | 1           |
| 81         | 4 912.52 | 906.01 |       |         |        |           |             |
| 81         | 3 912.39 | 905.92 | 18    | 30      | 0.3    |           |             |
| 81         | 3 912.39 | 905.92 |       |         |        |           |             |
| 81         | 2        | 904.91 | 18    | 61      | 1.66   |           |             |
| 82         | 5 911.45 | 906.27 |       |         |        |           |             |
| 82         | 4 911.79 | 905.89 | 42    | 128     | 0.3    | 130       | -2          |
| 82         | 4 911.79 | 905.89 |       |         |        |           |             |
| 82         | 2 911.76 | 905.77 | 42    | 30      | 0.4    |           |             |
| 82         | 2 911.76 | 905.77 |       |         |        |           |             |
| 82         | 1 911.27 | 905.33 | 42    | 164     | 0.27   |           |             |
| 82         | 1 911.27 | 905.33 |       |         |        |           |             |
| 82         | 911.27   | 905.22 | 42    | 36      | 0.31   |           |             |
| 82         | 911.27   | 905.22 |       |         |        |           |             |
| 81         | 9        | 904.85 | 42    | 88      | 0.42   |           |             |
| 80         | 5 910.31 | 907.74 |       |         |        |           |             |

| 804               | 912.91 | 907.27 | 12 | 116   | 0.41 | 117                                    |         |
|-------------------|--------|--------|----|-------|------|----------------------------------------|---------|
| 804               | 912.91 | 907.27 |    |       |      |                                        |         |
| 803               | 912.94 | 907.06 | 12 | 50    | 0.42 |                                        |         |
| 803               | 912.94 | 907.06 |    |       |      |                                        |         |
| 802               |        | 904.87 | 12 | 74    | 2.96 |                                        |         |
| 809               | 912.5  | 909.26 |    |       |      | ····                                   |         |
| 808               | 912.49 | 909.09 | 12 | 30    | 0.57 |                                        |         |
| 808               | 912.49 | 909.09 |    |       |      | ···· · · · · · · · · · · · · · · · · · | · · · . |
| 807               | 912.68 | 908.83 | 12 | 56    | 0.46 |                                        |         |
| 807               | 912.68 | 908.83 |    |       |      |                                        |         |
| 806               |        | 904.85 | 12 | 92    | 4.33 | 91                                     | •       |
| 835               | 911.12 | 908.22 |    |       |      |                                        |         |
| 834               | 912.11 | 907.8  | 12 | 141   | 0.3  | 140                                    |         |
| 834               | 912.11 | 907.8  |    |       | 0.0  |                                        |         |
| 833               | 912.17 | 907.67 | 15 | 30    | 0.43 |                                        |         |
| 833               | 912.17 | 907.67 |    | 0     | 0.40 |                                        |         |
| 829               | 911.21 | 907.19 | 18 | 152   | 0.32 | 151                                    | 1       |
| 823               | 909.35 | 906.34 |    |       | 0.02 |                                        |         |
| 822A              | 910.9  | 905.22 | 12 | 225   | 0.5  | 226                                    | -*      |
| 822A              | 910.9  | 905.22 |    |       | 0.0  | 220                                    |         |
| 821A              |        | 904.84 | 21 | 103   | 0.37 | 106                                    | -3      |
| 836               | 913.23 | 908.26 |    |       | 0.01 | 100                                    |         |
| 829               | 911.21 | 907.19 | 27 | 328   | 0.33 | 330                                    | -2      |
| 829               | 911.21 | 907.19 |    |       | 0.00 |                                        | 4       |
| 825               | 911.45 | 906.27 | 36 | 322   | 0.29 | 320                                    | 2       |
| 828A              | 011.40 | 910.1  |    |       | 0.29 | 320                                    | 4       |
| 828               | 911.12 | 907.28 | 24 | 105   | 2.69 | 400                                    |         |
| 828               | 911.12 | 907.28 |    | 100   | 2.09 | 100                                    |         |
| 827               | 912.28 | 906.91 | 36 | 137   | 0.27 | 120                                    |         |
| 827               | 912.28 | 906.91 |    | 131   | 0.27 | 139                                    | -4      |
| 826               | 912.25 | 906.87 | 36 | 20    | 0.12 | 20.22                                  |         |
| 826               | 912.25 | 906.87 |    | 30    | 0.13 | 30-33"                                 |         |
| 825               | 912.25 | 906.27 | 26 | 100   | 0.00 | 405.00                                 |         |
| 832               | 911.40 | 909.92 | 36 | 166   | 0.36 | 165-33"                                | 1       |
|                   | 011.04 |        |    | 404   | 4.05 |                                        |         |
| <u>831</u><br>831 | 911.94 | 908.11 | 12 | 134   | 1.35 | 135                                    | -       |
|                   | 911.94 | 908.11 |    |       |      |                                        |         |
| 830               | 911.82 | 907.89 | 15 | 30    | 0.73 |                                        |         |
| 830               | 911.82 | 907.89 |    | 4 = 0 |      |                                        |         |
|                   | 911.21 | 907.19 | 18 | 152   | 0.46 |                                        |         |
|                   |        |        |    |       |      |                                        |         |

#### 6" SSD Streets:

| Bellshire Ln. | 737.5 |
|---------------|-------|
| Beckwith Dr.  | 1448  |
| Tuscany Dr.   | 900.5 |
|               |       |
|               |       |
|               |       |

RCP Pipe Totals:

| 12 | 918 |
|----|-----|
| 15 | 424 |
| 18 | 395 |
| 21 | 103 |
| 24 | 286 |
| 27 | 328 |

| Totalx2: | 6172 | 36     | 911  |
|----------|------|--------|------|
|          |      | 42     | 446  |
|          |      | Total: | 3811 |

The length of the drain due to the changes described above is now 9983 feet.

The non-enforcement was approved by the Board at its meeting on January 27,2003 and recorded under instrument #200300011408.