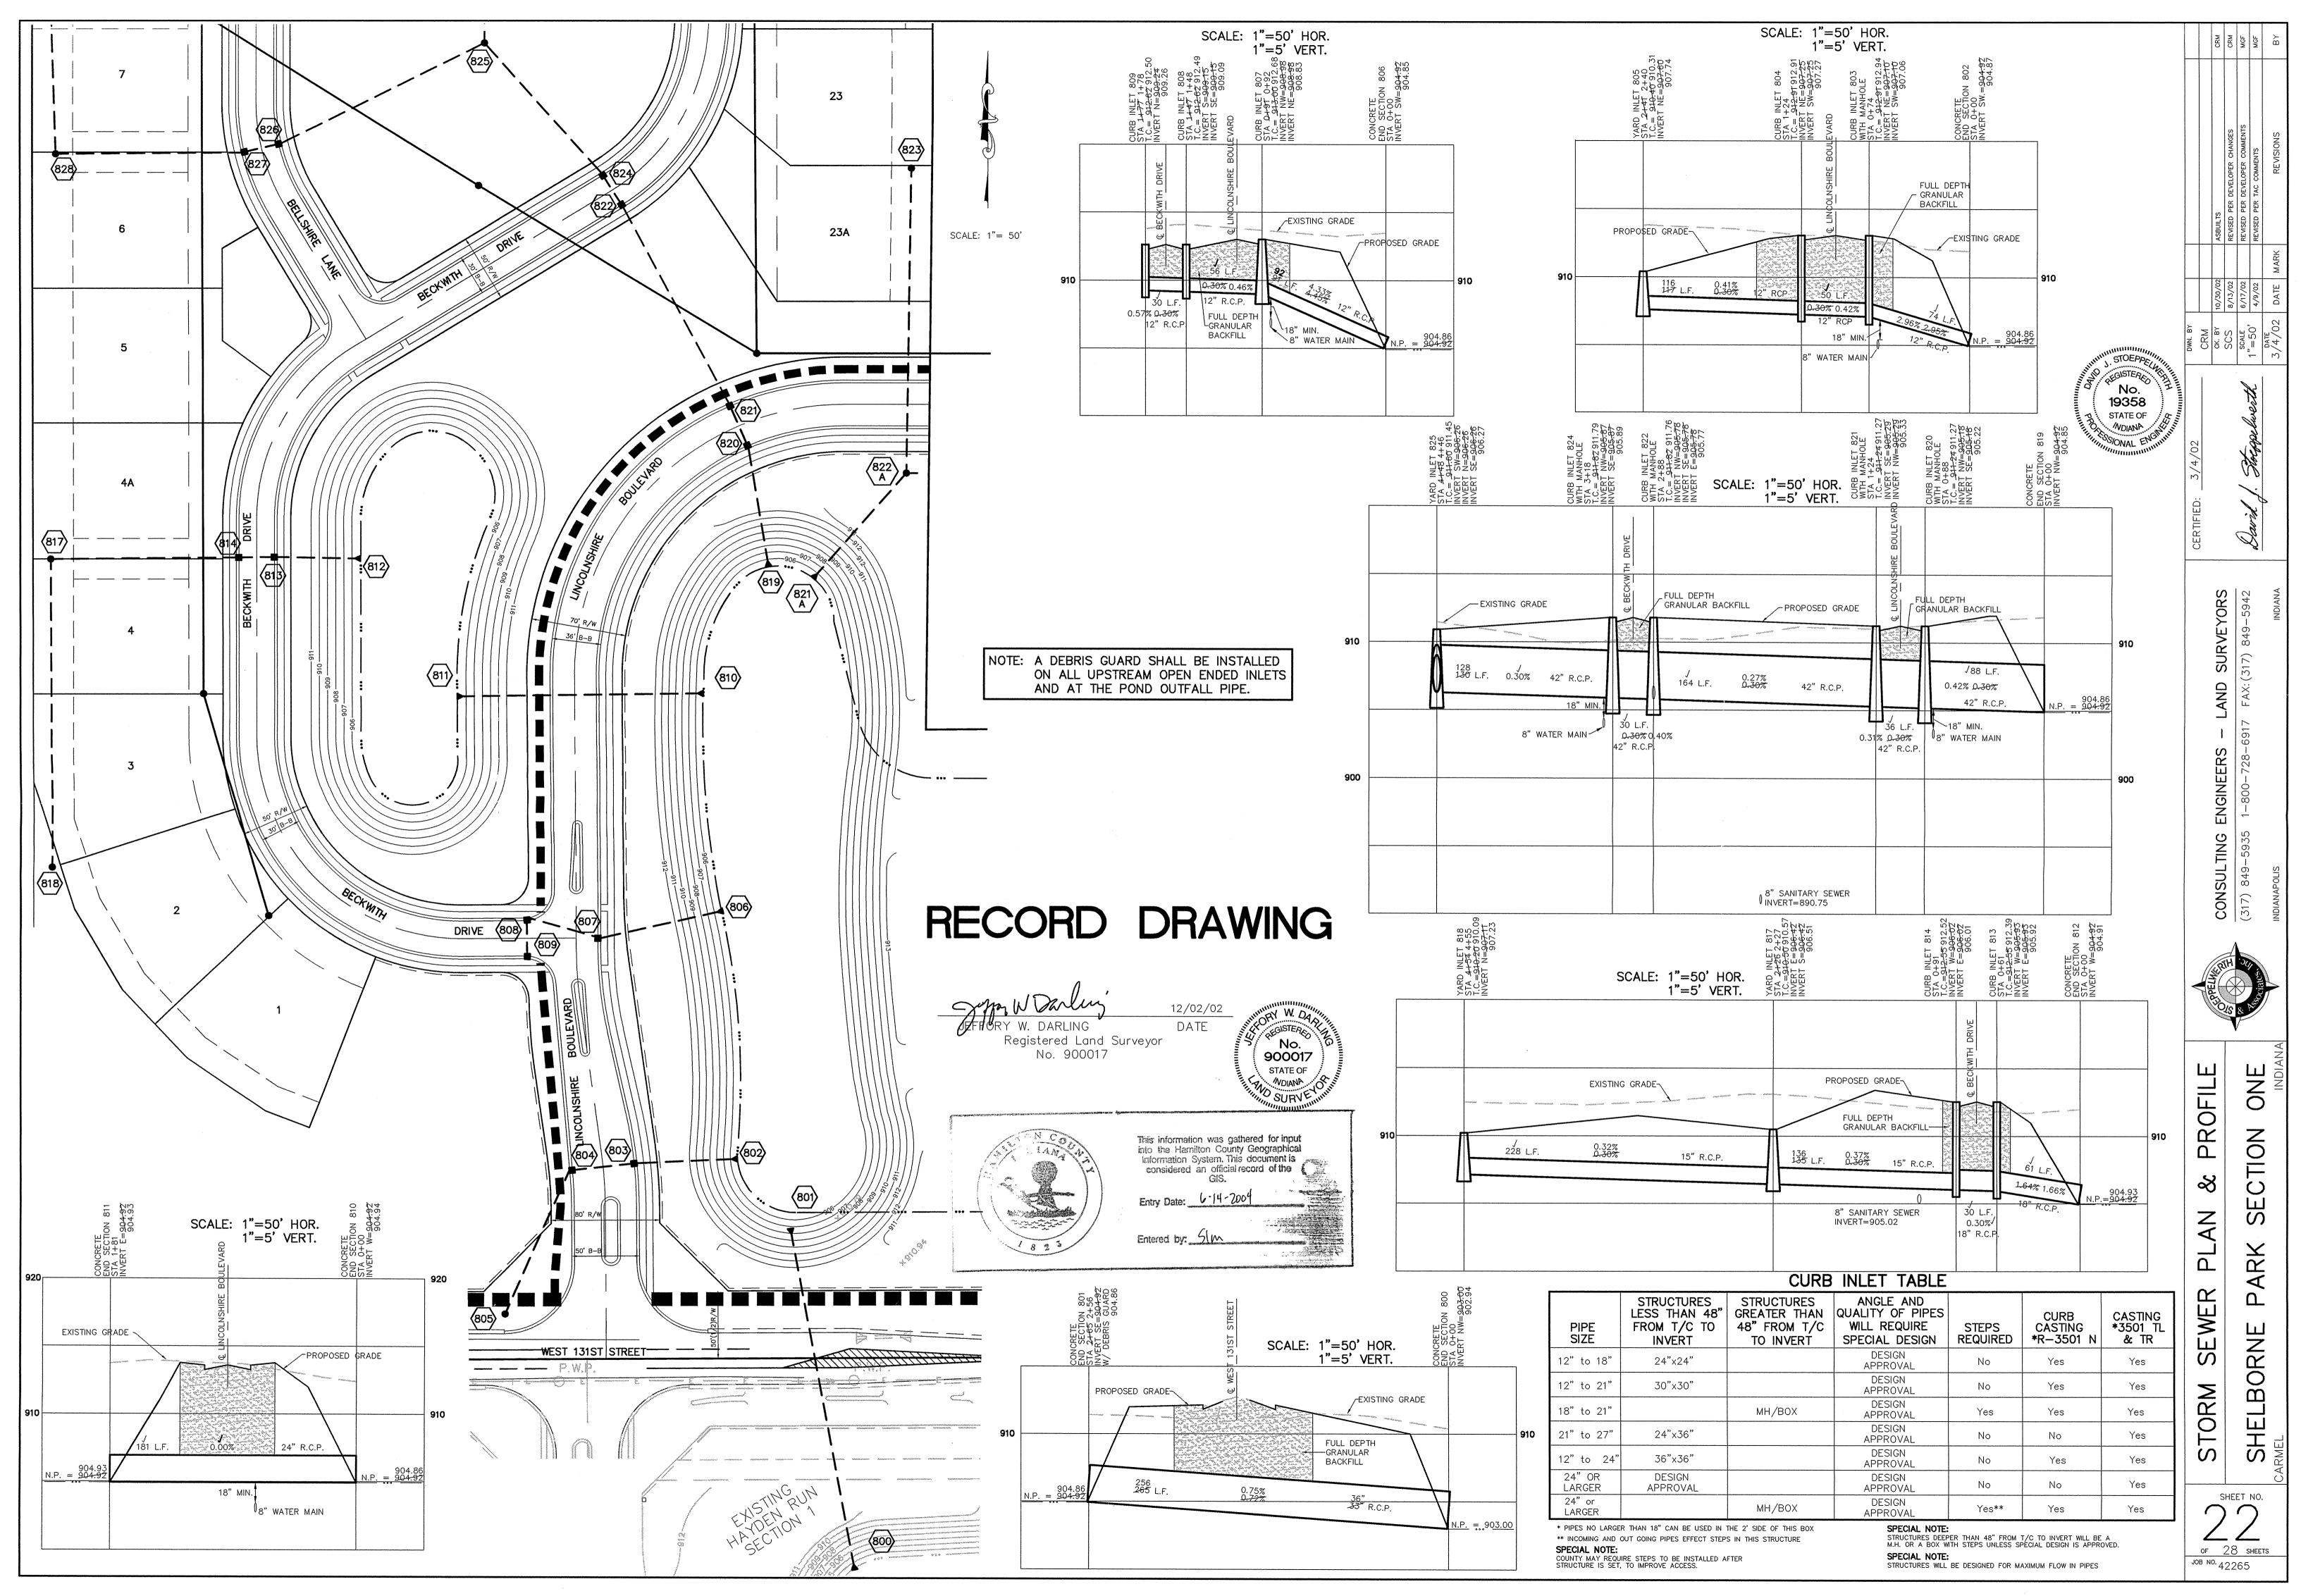

| Structure: | T.C.:    | I.E.:  | Pipe: | Length: | Grade: | Original: | Difference: |
|------------|----------|--------|-------|---------|--------|-----------|-------------|
| 81         | 0        | 904.94 |       |         |        |           |             |
| 81         | 1        | 904.93 | 24    | 181     | 0      |           |             |
| 80         | 1        | 904.86 |       |         |        |           |             |
| 80         | 0        | 902.94 | 36    | 256     | 0.75   | 265-33"   | -10         |
| 81         | 8 910.09 | 907.23 |       |         |        |           |             |
| 81         | 7 910.57 | 906.51 | 15    | 228     | 0.32   |           |             |
| 81         | 7 910.57 | 906.51 |       |         |        |           |             |
| 81         | 4 912.52 | 906.01 | 15    | 136     | 0.37   | 135       | 1           |
| 81         | 4 912.52 | 906.01 |       |         |        |           |             |
| 81         | 3 912.39 | 905.92 | 18    | 30      | 0.3    |           |             |
| 81         | 3 912.39 | 905.92 |       |         |        |           |             |
| 81         | 2        | 904.91 | 18    | 61      | 1.66   |           |             |
| 82         | 5 911.45 | 906.27 |       |         |        |           |             |
| 82         | 4 911.79 | 905.89 | 42    | 128     | 0.3    | 130       | -2          |
| 82         | 4 911.79 | 905.89 |       |         |        |           |             |
| 82         | 2 911.76 | 905.77 | 42    | 30      | 0.4    |           |             |
| 82         | 2 911.76 | 905.77 |       |         |        |           |             |
| 82         | 1 911.27 | 905.33 | 42    | 164     | 0.27   |           |             |
| 82         | 1 911.27 | 905.33 |       |         |        |           |             |
| 82         | 911.27   | 905.22 | 42    | 36      | 0.31   |           |             |
| 82         | 911.27   | 905.22 |       |         |        |           |             |
| 81         | 9        | 904.85 | 42    | 88      | 0.42   |           |             |
| 80         | 5 910.31 | 907.74 |       |         |        |           |             |

| 804               | 912.91 | 907.27 | 12 | 116   | 0.41 | 117                                    |         |
|-------------------|--------|--------|----|-------|------|----------------------------------------|---------|
| 804               | 912.91 | 907.27 |    |       |      |                                        |         |
| 803               | 912.94 | 907.06 | 12 | 50    | 0.42 |                                        |         |
| 803               | 912.94 | 907.06 |    |       |      |                                        |         |
| 802               |        | 904.87 | 12 | 74    | 2.96 |                                        |         |
| 809               | 912.5  | 909.26 |    |       |      | ····                                   |         |
| 808               | 912.49 | 909.09 | 12 | 30    | 0.57 |                                        |         |
| 808               | 912.49 | 909.09 |    |       |      | ···· · · · · · · · · · · · · · · · · · | · · · . |
| 807               | 912.68 | 908.83 | 12 | 56    | 0.46 |                                        |         |
| 807               | 912.68 | 908.83 |    |       |      |                                        |         |
| 806               |        | 904.85 | 12 | 92    | 4.33 | 91                                     | •       |
| 835               | 911.12 | 908.22 |    |       |      |                                        |         |
| 834               | 912.11 | 907.8  | 12 | 141   | 0.3  | 140                                    |         |
| 834               | 912.11 | 907.8  |    |       | 0.0  |                                        |         |
| 833               | 912.17 | 907.67 | 15 | 30    | 0.43 |                                        |         |
| 833               | 912.17 | 907.67 |    | 0     | 0.40 |                                        |         |
| 829               | 911.21 | 907.19 | 18 | 152   | 0.32 | 151                                    | 1       |
| 823               | 909.35 | 906.34 |    |       | 0.02 |                                        |         |
| 822A              | 910.9  | 905.22 | 12 | 225   | 0.5  | 226                                    | -*      |
| 822A              | 910.9  | 905.22 |    |       | 0.0  | 220                                    |         |
| 821A              |        | 904.84 | 21 | 103   | 0.37 | 106                                    | -3      |
| 836               | 913.23 | 908.26 |    |       | 0.01 | 100                                    |         |
| 829               | 911.21 | 907.19 | 27 | 328   | 0.33 | 330                                    | -2      |
| 829               | 911.21 | 907.19 |    |       | 0.00 |                                        | 4       |
| 825               | 911.45 | 906.27 | 36 | 322   | 0.29 | 320                                    | 2       |
| 828A              | 011.40 | 910.1  |    |       | 0.29 | 320                                    | 4       |
| 828               | 911.12 | 907.28 | 24 | 105   | 2.69 | 400                                    |         |
| 828               | 911.12 | 907.28 |    | 100   | 2.09 | 100                                    |         |
| 827               | 912.28 | 906.91 | 36 | 137   | 0.27 | 120                                    |         |
| 827               | 912.28 | 906.91 |    | 131   | 0.27 | 139                                    | -4      |
| 826               | 912.25 | 906.87 | 36 | 20    | 0.12 | 20.22                                  |         |
| 826               | 912.25 | 906.87 |    | 30    | 0.13 | 30-33"                                 |         |
| 825               | 912.25 | 906.27 | 26 | 100   | 0.00 | 405.00                                 |         |
| 832               | 911.40 | 909.92 | 36 | 166   | 0.36 | 165-33"                                | 1       |
|                   | 011.04 |        |    | 404   | 4.05 |                                        |         |
| <u>831</u><br>831 | 911.94 | 908.11 | 12 | 134   | 1.35 | 135                                    | -       |
|                   | 911.94 | 908.11 |    |       |      |                                        |         |
| 830               | 911.82 | 907.89 | 15 | 30    | 0.73 |                                        |         |
| 830               | 911.82 | 907.89 |    | 4 = 0 |      |                                        |         |
|                   | 911.21 | 907.19 | 18 | 152   | 0.46 |                                        |         |
|                   |        |        |    |       |      |                                        |         |

#### 6" SSD Streets:

| Bellshire Ln. | 737.5 |
|---------------|-------|
| Beckwith Dr.  | 1448  |
| Tuscany Dr.   | 900.5 |
|               |       |
|               |       |
|               |       |

RCP Pipe Totals:

| 12 | 918 |
|----|-----|
| 15 | 424 |
| 18 | 395 |
| 21 | 103 |
| 24 | 286 |
| 27 | 328 |

| Totalx2: | 6172 | 36     | 911  |
|----------|------|--------|------|
|          |      | 42     | 446  |
|          |      | Total: | 3811 |

The length of the drain due to the changes described above is now 9983 feet.

The non-enforcement was approved by the Board at its meeting on January 27,2003 and recorded under instrument #200300011408.