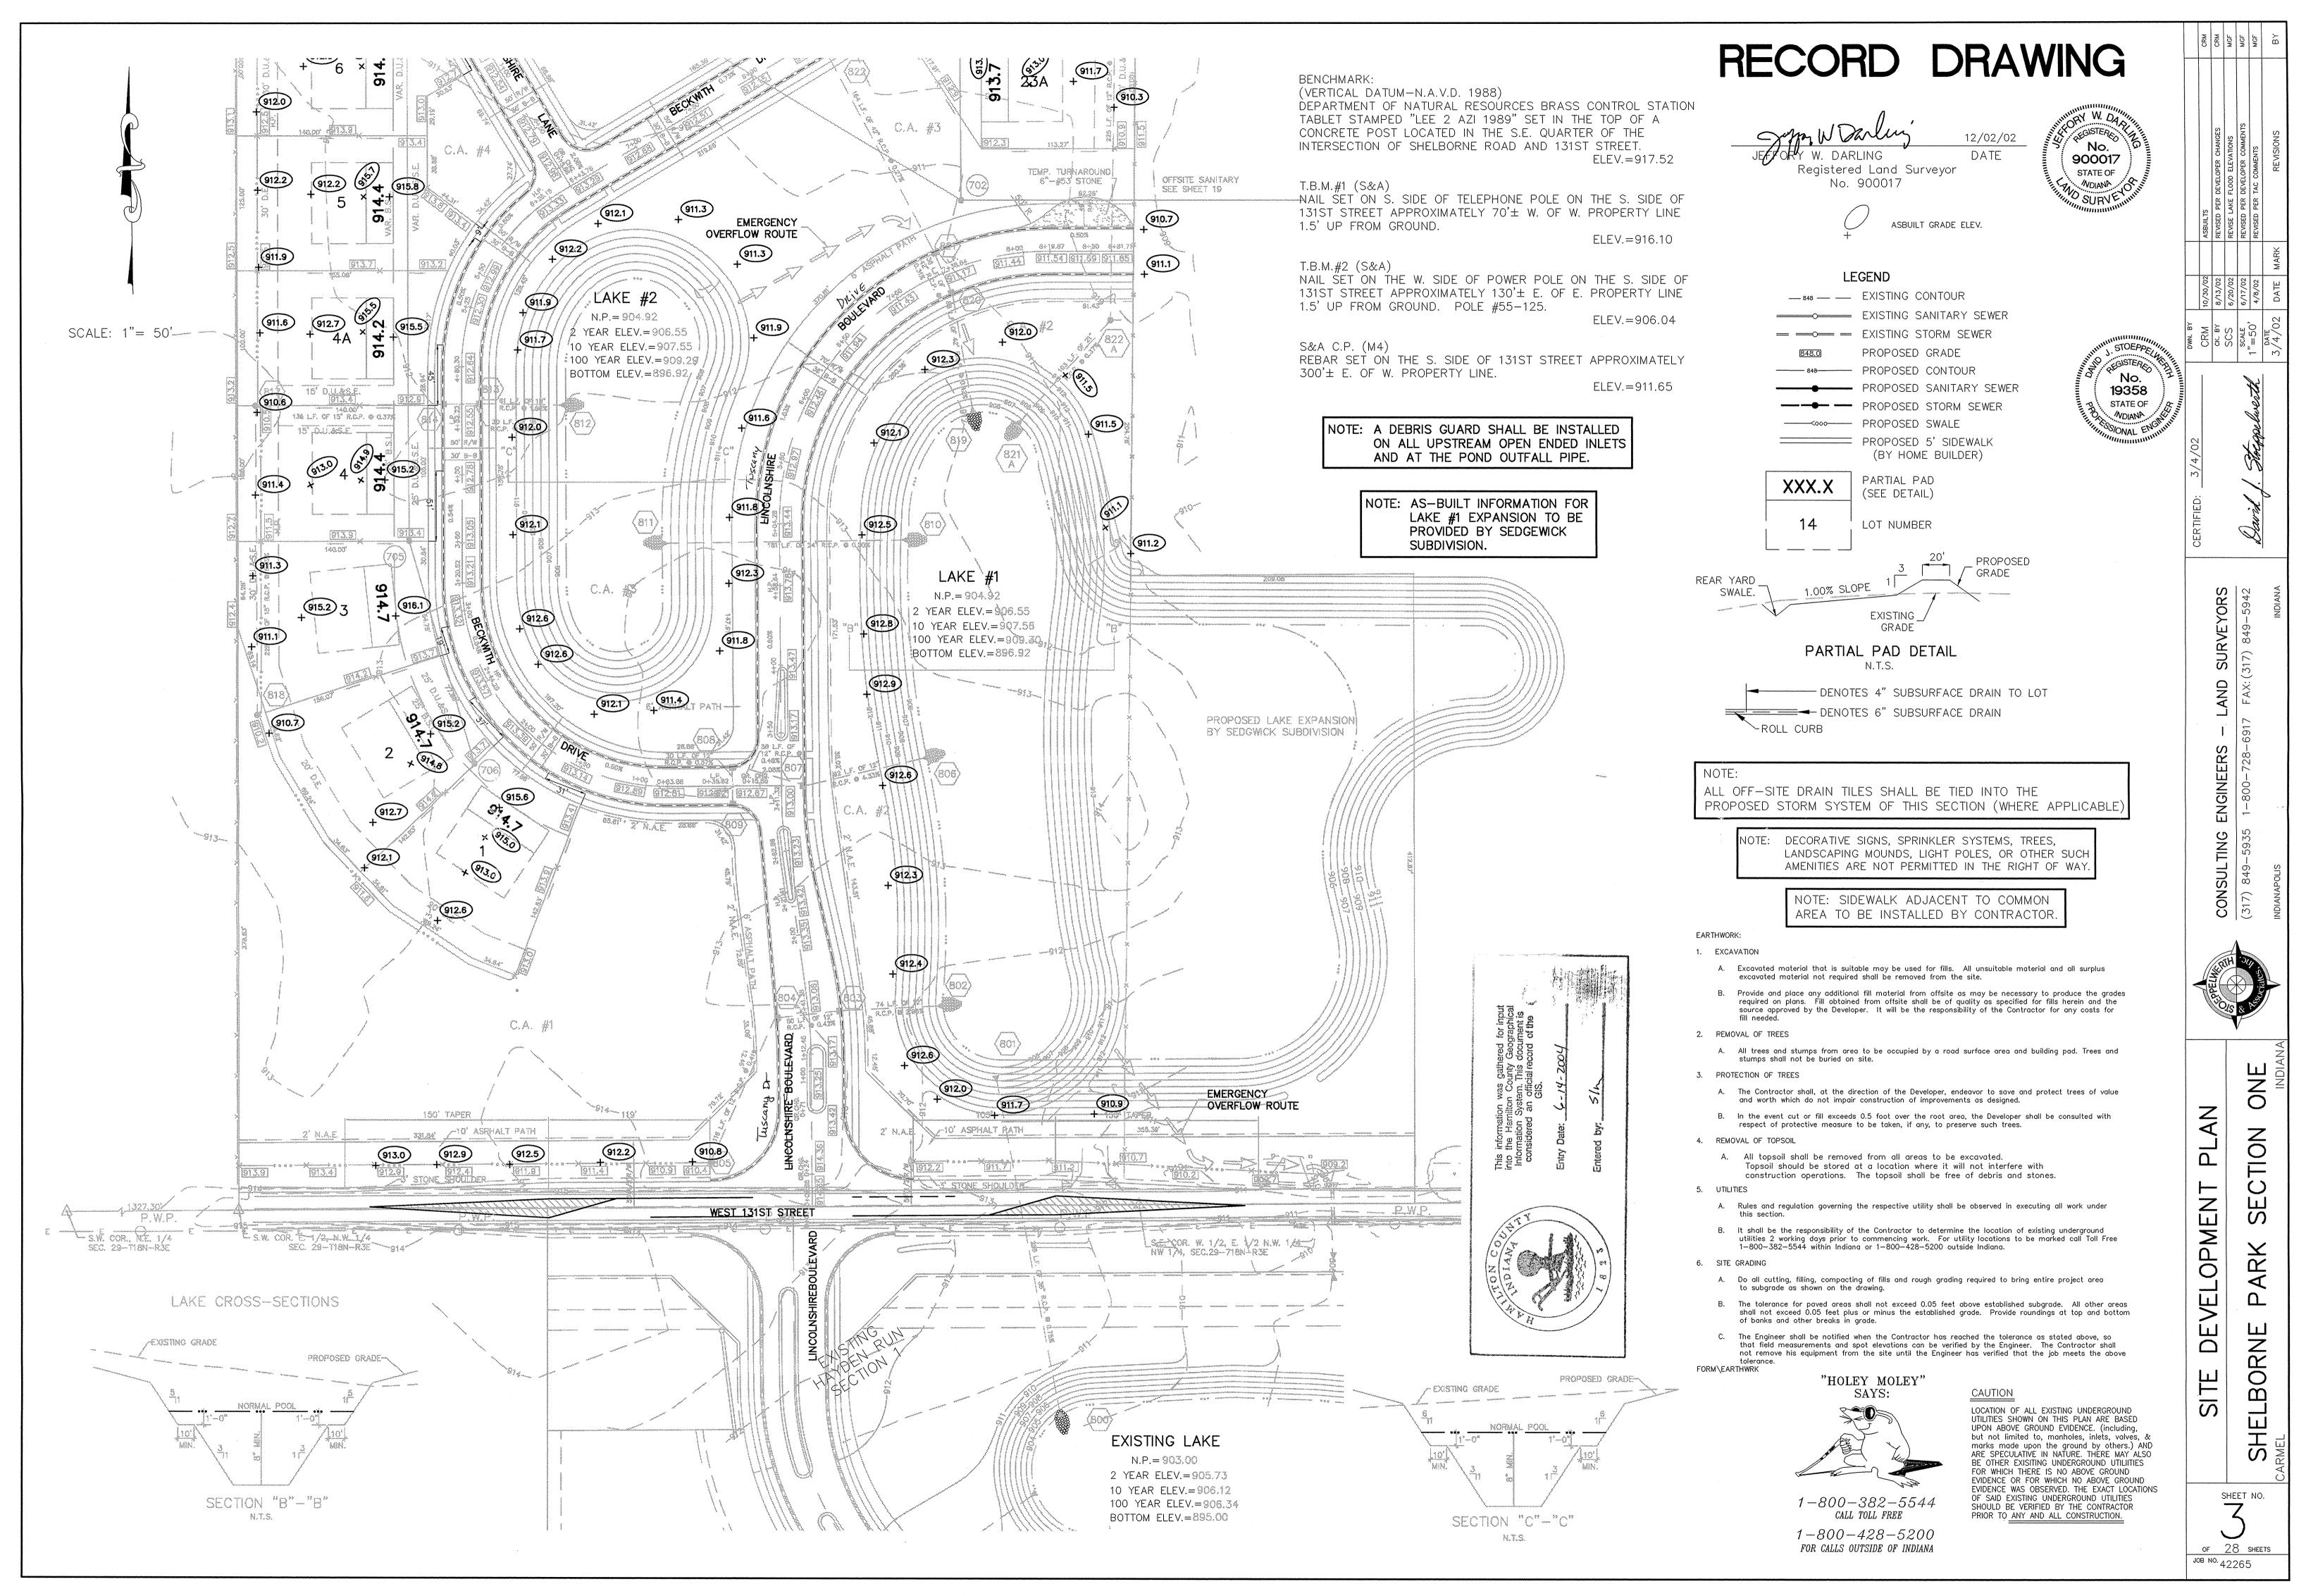

s:\42265S1\dwg\S1-GRD1.dwg, Layout1, 12/11/2002 11:26:24 AM, mfountain, ]

|          |                 |                    |                                                                                    | ė              |                                                                                                                         |              |                  |
|----------|-----------------|--------------------|------------------------------------------------------------------------------------|----------------|-------------------------------------------------------------------------------------------------------------------------|--------------|------------------|
|          |                 |                    |                                                                                    |                | This information was gathered for input<br>into the Hamilton County Geographical<br>Loronation System. This document is |              | Entered by: S/n- |
| [        | Str. No.        |                    | SCALE: 1"=                                                                         | -E             | ATON COL                                                                                                                |              |                  |
| -        | Str. No.<br>800 |                    | Type                                                                               | Tc/Rim         | Inverts                                                                                                                 | Dir.         | -                |
| -        | 801             | *                  | CONCRETE END SECTION<br>CONCRETE END SECTION<br>CONCRETE END SECTION<br>CURB INLET |                | 903.00<br>904.92                                                                                                        | (NW)         | 4                |
| $\vdash$ | 802             | <u> </u>           | CONCELLE END SECTION                                                               |                | 904.92                                                                                                                  | (SE)         | 4                |
| $\vdash$ | 803             |                    | CURP INLET SCOL                                                                    | 912.91         | 907.10                                                                                                                  | (SW)         | -                |
| +        |                 |                    |                                                                                    |                |                                                                                                                         | (NE)(SW)     | -                |
| -        | 804             |                    |                                                                                    | DRIA           | 907.25                                                                                                                  | (NE)(SW)     | 4                |
| -        | 805             |                    | YARD INLET                                                                         | 910.40         |                                                                                                                         | (NE)         | _                |
|          | 806             | ļ                  | CONCRETE END SECTION                                                               |                |                                                                                                                         | (SW)         | 1                |
| L        | 807             | ļ                  | CURB INLET                                                                         | 913.00         | 908.98                                                                                                                  | (NW)(NE)     | 4                |
|          | 808             | ļ                  | CURB INLET                                                                         | 912.62         | 909.15                                                                                                                  | (S)(SE)      |                  |
|          | 809             |                    | CURB INLET                                                                         | 912.62         | 909.24                                                                                                                  | (N)          |                  |
|          | 810             | -                  | CONCRETE END SECTION                                                               |                | 904.92                                                                                                                  | (W)          |                  |
|          | 811             |                    | CONCRETE END SECTION                                                               |                | 904.92                                                                                                                  | (E)          |                  |
|          | 812             |                    | CONCRETE END SECTION                                                               |                | 904.92                                                                                                                  | (W)          | 1                |
|          | 813             |                    | CURB INLET                                                                         | 912.59         | 906.43                                                                                                                  | (W)(E)       |                  |
|          | 814             |                    | CURB INLET                                                                         | 912.59         | 906.52                                                                                                                  | (NW)(E)(W)   |                  |
| Γ        | 815             |                    | CURB INLET                                                                         | 912.37         | 906.62                                                                                                                  | (N)(SE)      | 1                |
| Γ        | 816             |                    | CURB INLET                                                                         | 912.37         | 906.71                                                                                                                  | (S)          | 1                |
| Γ        | 817             |                    | CARD INLET                                                                         | 910.09         | 906.92                                                                                                                  | (N)(S)       | 1                |
|          | 818             |                    | TARDENLETD                                                                         | 910.70         | 907.63                                                                                                                  | (N)          |                  |
| -        | 819             |                    | CONCRETE ENERGY ON<br>CURB INLET                                                   |                | 904.92                                                                                                                  | (NW          | -                |
|          | 820             |                    | CURB INLET                                                                         | <u>9</u> 11.24 | 904.92<br>905.18<br>905.29                                                                                              | (NW)(SE)     | -                |
|          | 821             |                    | CURB INLET                                                                         | DD4A           | 905.29                                                                                                                  | (NW)(SE)     | 1                |
| -        | 821A            |                    | CONCRETE END SECTION                                                               | -114           | 1/61/102                                                                                                                | (NE)         | -                |
| +        | 822             |                    | CURB INLET                                                                         | 011 82         | - PPVG                                                                                                                  | (NW)(SE)(E)  | -                |
| $\vdash$ | 822A            |                    | YARD INLET                                                                         | 911.80         |                                                                                                                         |              | -                |
| $\vdash$ | 823             | $\left  - \right $ | MANHOLE                                                                            |                | 905.18                                                                                                                  | (SW)(N)      | -                |
| $\vdash$ |                 |                    |                                                                                    | 909.90         | 906.31                                                                                                                  | (S)          | -                |
| $\vdash$ | 824             |                    | CURB INLET                                                                         | 911.82         | 905.87                                                                                                                  | (NW)(SE)     | -                |
| -        | 825             |                    | YARD INLET                                                                         | 911.60         | 906.26                                                                                                                  | (SW)(N)(SE)  | 4                |
| -        | 826             |                    | CURB INLET                                                                         | 912.28         | 906.76                                                                                                                  | (SW)(NE)     | -                |
| $\vdash$ | 827             |                    | CURB INLET                                                                         | 912.28         | 906.85                                                                                                                  | (W)(NE)      | -                |
|          | 828             |                    | YARD INLET                                                                         | 911.50         | 907.27                                                                                                                  | (N)(W)       | -                |
|          | 828A            |                    | CONCRETE END SECTION                                                               |                | 910.00                                                                                                                  | (S)          | -                |
|          | 829             |                    | YARD INLET                                                                         | 911.50         | 907.22                                                                                                                  | (N)(S)(E)(W) | 1                |
| L        | 830             |                    | OUBLE CURB INLET                                                                   | 911.90         | 907.95                                                                                                                  | (W)(E)       |                  |
|          | 831             |                    | CURBENLETPA                                                                        | 911.90         | 908.04                                                                                                                  | (W)(E)       |                  |
|          | 832             |                    | CURBENLET<br>CONCRETE ENESECTION<br>CURB INLET                                     |                | 910.00                                                                                                                  | (W)          |                  |
|          | 833             |                    | CURB INLET                                                                         | DR01           | 907.67                                                                                                                  | (W)(E)       | ]                |
|          | 834             | 1                  | CURB INLET                                                                         | SAMA           | 907.76                                                                                                                  | (W)(E)       | 1                |

907.67 (W)(E) 911.00 (S) 908.21 CURB INLET 913.21 \* DENOTES DEBRIS GUARD TO BE INSTALLED

(S)

#### **BENCHMARK:**

835

836

CURB INLET

YARD INLET

(VERTICAL DATUM-N.A.V.D. 1988) DEPARTMENT OF NATURAL RESOURCES BRASS CONTROL STATION TABLET STAMPED "LEE 2 AZI 1989" SET IN THE TOP OF A CONCRETE POST LOCATED IN THE S.E. QUARTER OF THE INTERSECTION OF SHELBORNE ROAD AND 131ST STREET. ELEV.=917.52

T.B.M.#1 (S&A) NAIL SET ON S. SIDE OF TELEPHONE POLE ON THE S. SIDE OF 131ST STREET APPROXIMATELY 70'± W. OF W. PROPERTY LINE 1.5' UP FROM GROUND. ELEV.=916.10

#### T.B.M.#2 (S&A)

NAIL SET ON THE W. SIDE OF POWER POLE ON THE S. SIDE OF 131ST STREET APPROXIMATELY  $130' \pm E$ . OF E. PROPERTY LINE 1.5' UP FROM GROUND. POLE #55-125. ELEV.=906.04

# S&A C.P. (M4)

REBAR SET ON THE S. SIDE OF 131ST STREET APPROXIMATELY  $300'\pm$  E. OF W. PROPERTY LINE. ELEV.=911.65

> NOTE: A DEBRIS GUARD SHALL BE INSTALLED ON ALL UPSTREAM OPEN ENDED INLETS AND AT THE POND OUTFALL PIPE.