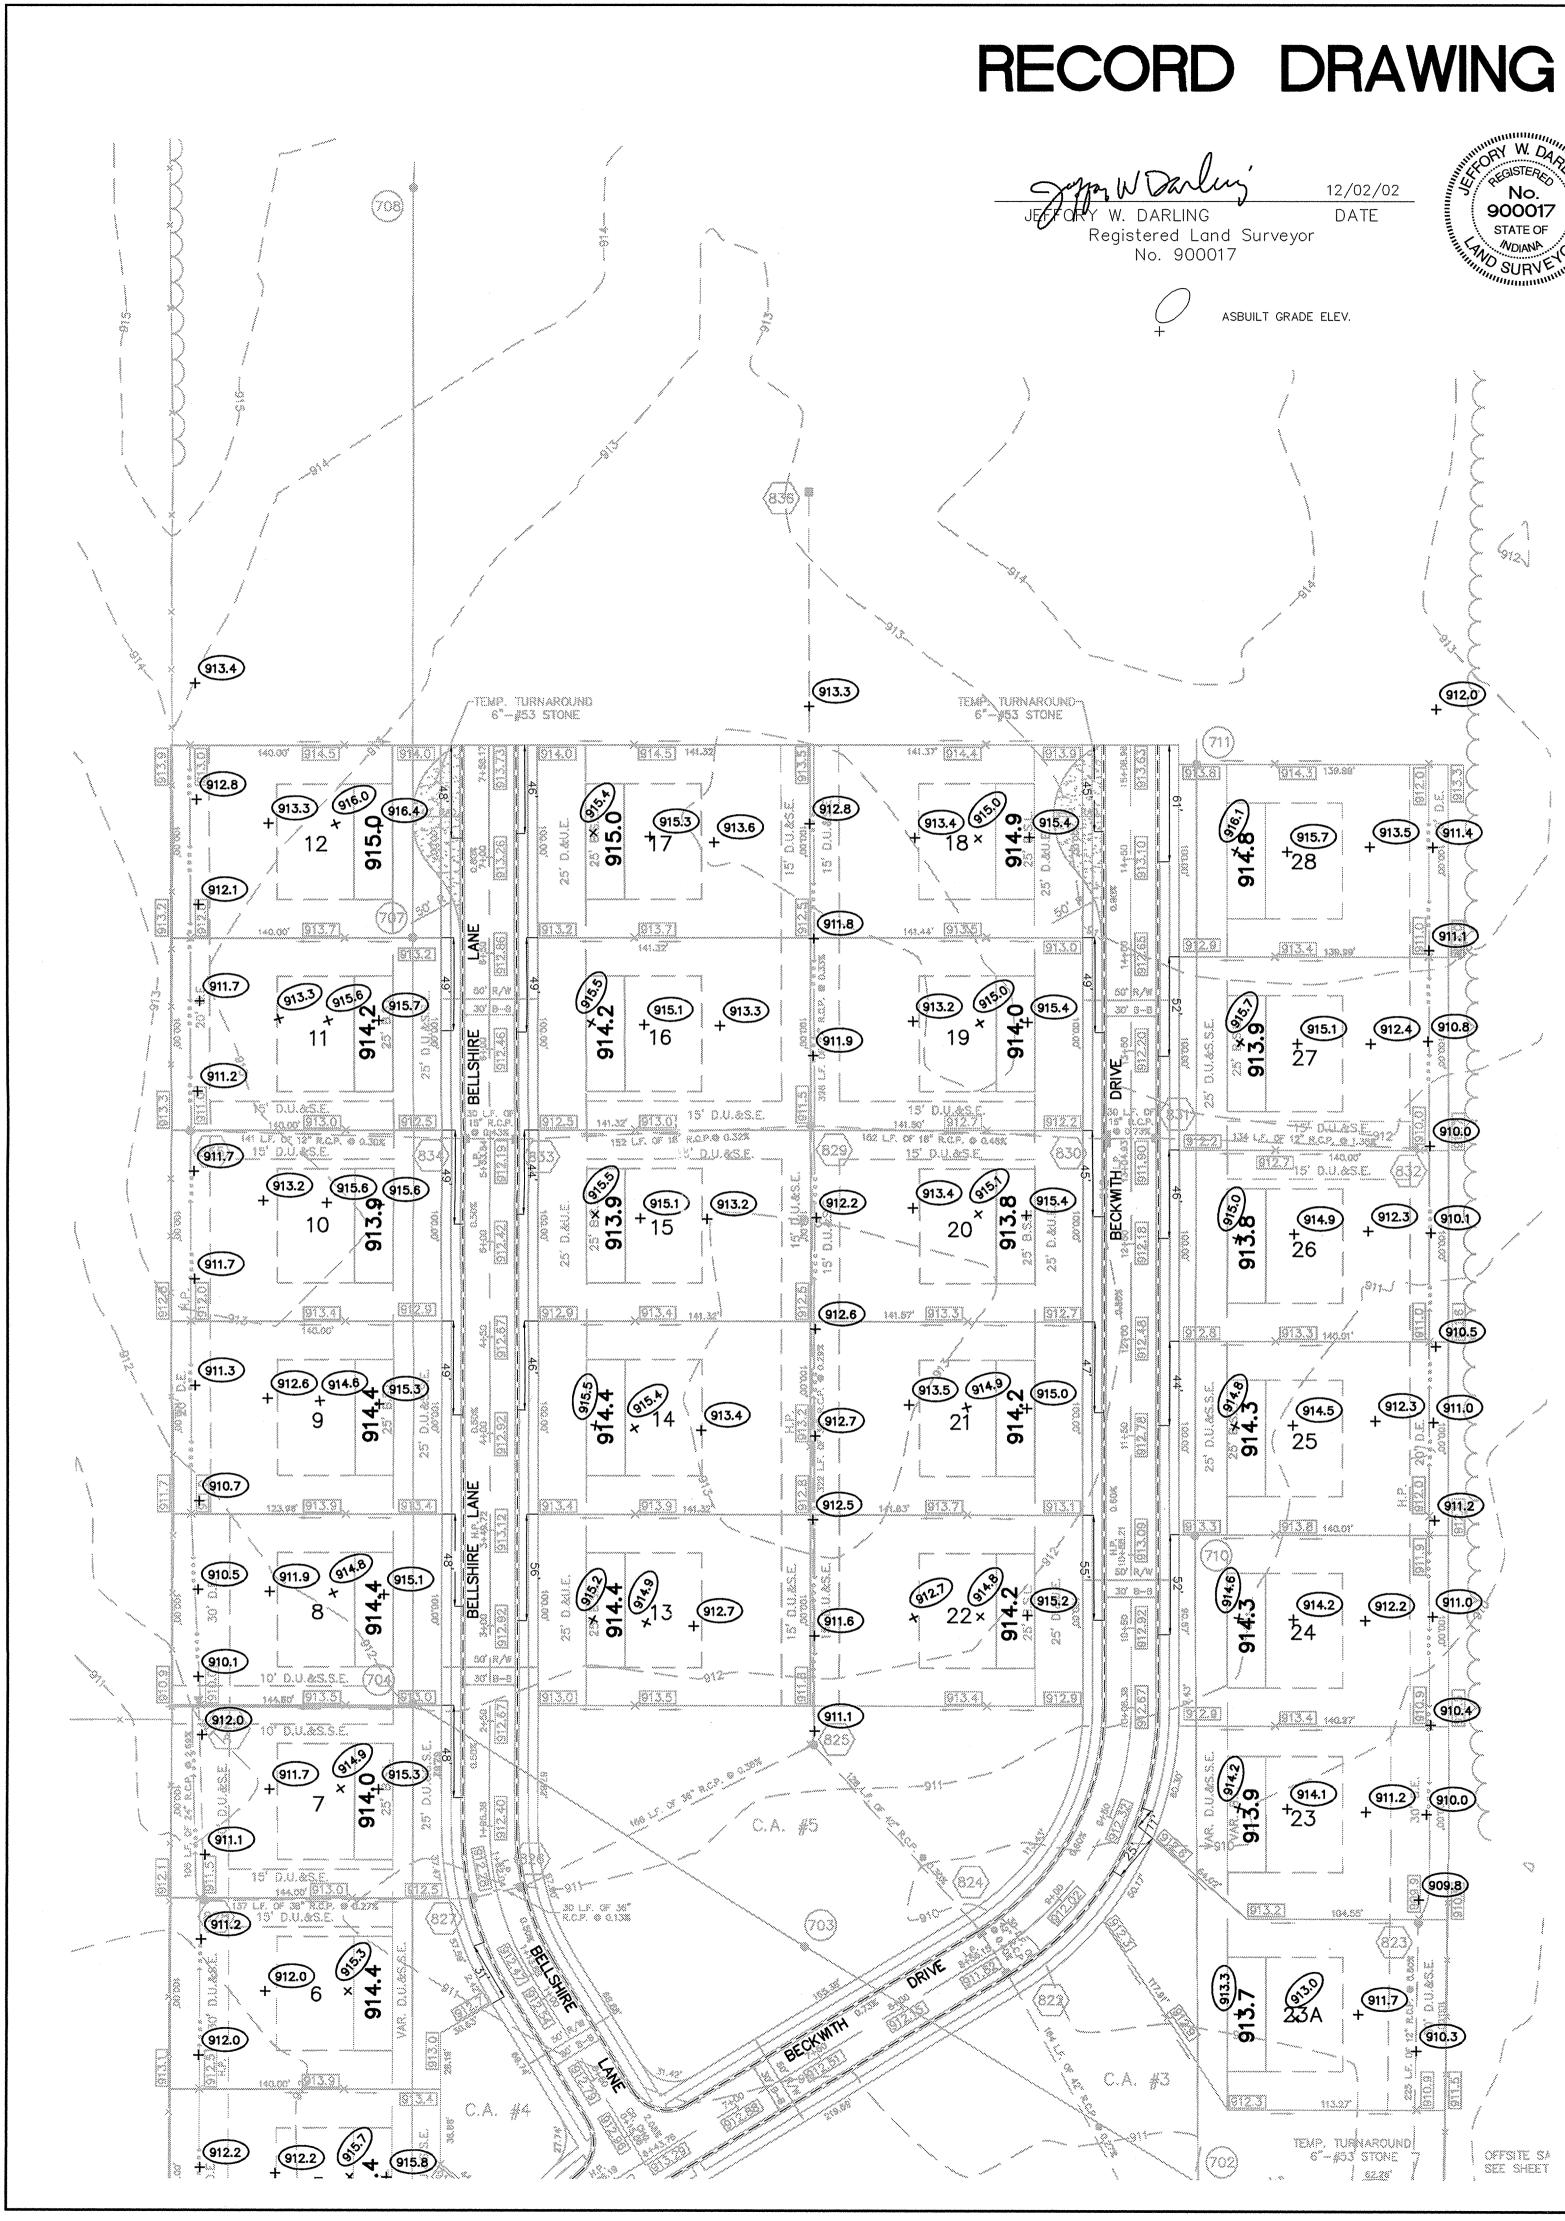

LINCOLNSHIRE BOULEVARD BECKWITH DRIVE BELLSHIRE LANE

<u>30 LOTS</u> 24.797 AC.

881.71 L.F. 1508.96 L.F. 758.18 L.F.

STATE OF

1.21 LOTS/ACRE

SPEED LIMIT: 25 M.P.H.