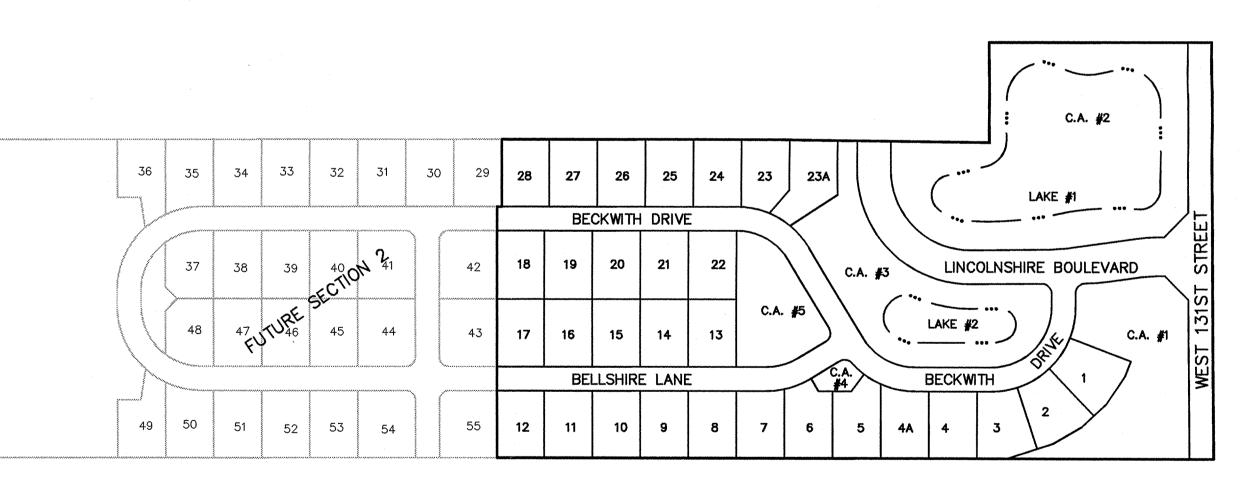

The total length of the drain will be 10,450 feet.

The retention ponds (lakes) located in Common Area number 2 and 3 will be considered part of the regulated drain. Only the inlet and outlet will be maintained as part of the regulated drain. The maintenance, such as mowing, of the ponds (lakes) will be the responsibility of the Homeowners Association. The Board will however, retain jurisdiction for ensuring the storage volume for which the lake was designed will be retained. Thereby, allowing no fill or easement encroachments. The subsurface drains (SSD) to be part of the regulated drain are those located under the curbs. Only the main SSD lines, which are located within the right of way, are to be maintained as regulated drain. Laterals for individual lots will not be considered part of the regulated drain.

I have reviewed the plans and believe the drain will benefit each lot equally. Therefore, I recommend each lot be assessed equally. I also believe that no damages will result to landowners by the construction of this drain. I recommend a maintenance assessment of \$65.00 per lot, \$10.00 per acre for roadways and common areas with a \$65.00 minimum. With this assessment the total annual assessment for this drain/this section will be \$2,265.90.

LINCOLNSHIRE BOULEVARD BECKWITH DRIVE BELLSHIRE LANE

<u>30 LOTS</u> 24.797 AC.

881.71 L.F. 1508.96 L.F. 758.18 L.F.

STATE OF

1.21 LOTS/ACRE

SPEED LIMIT: 25 M.P.H.