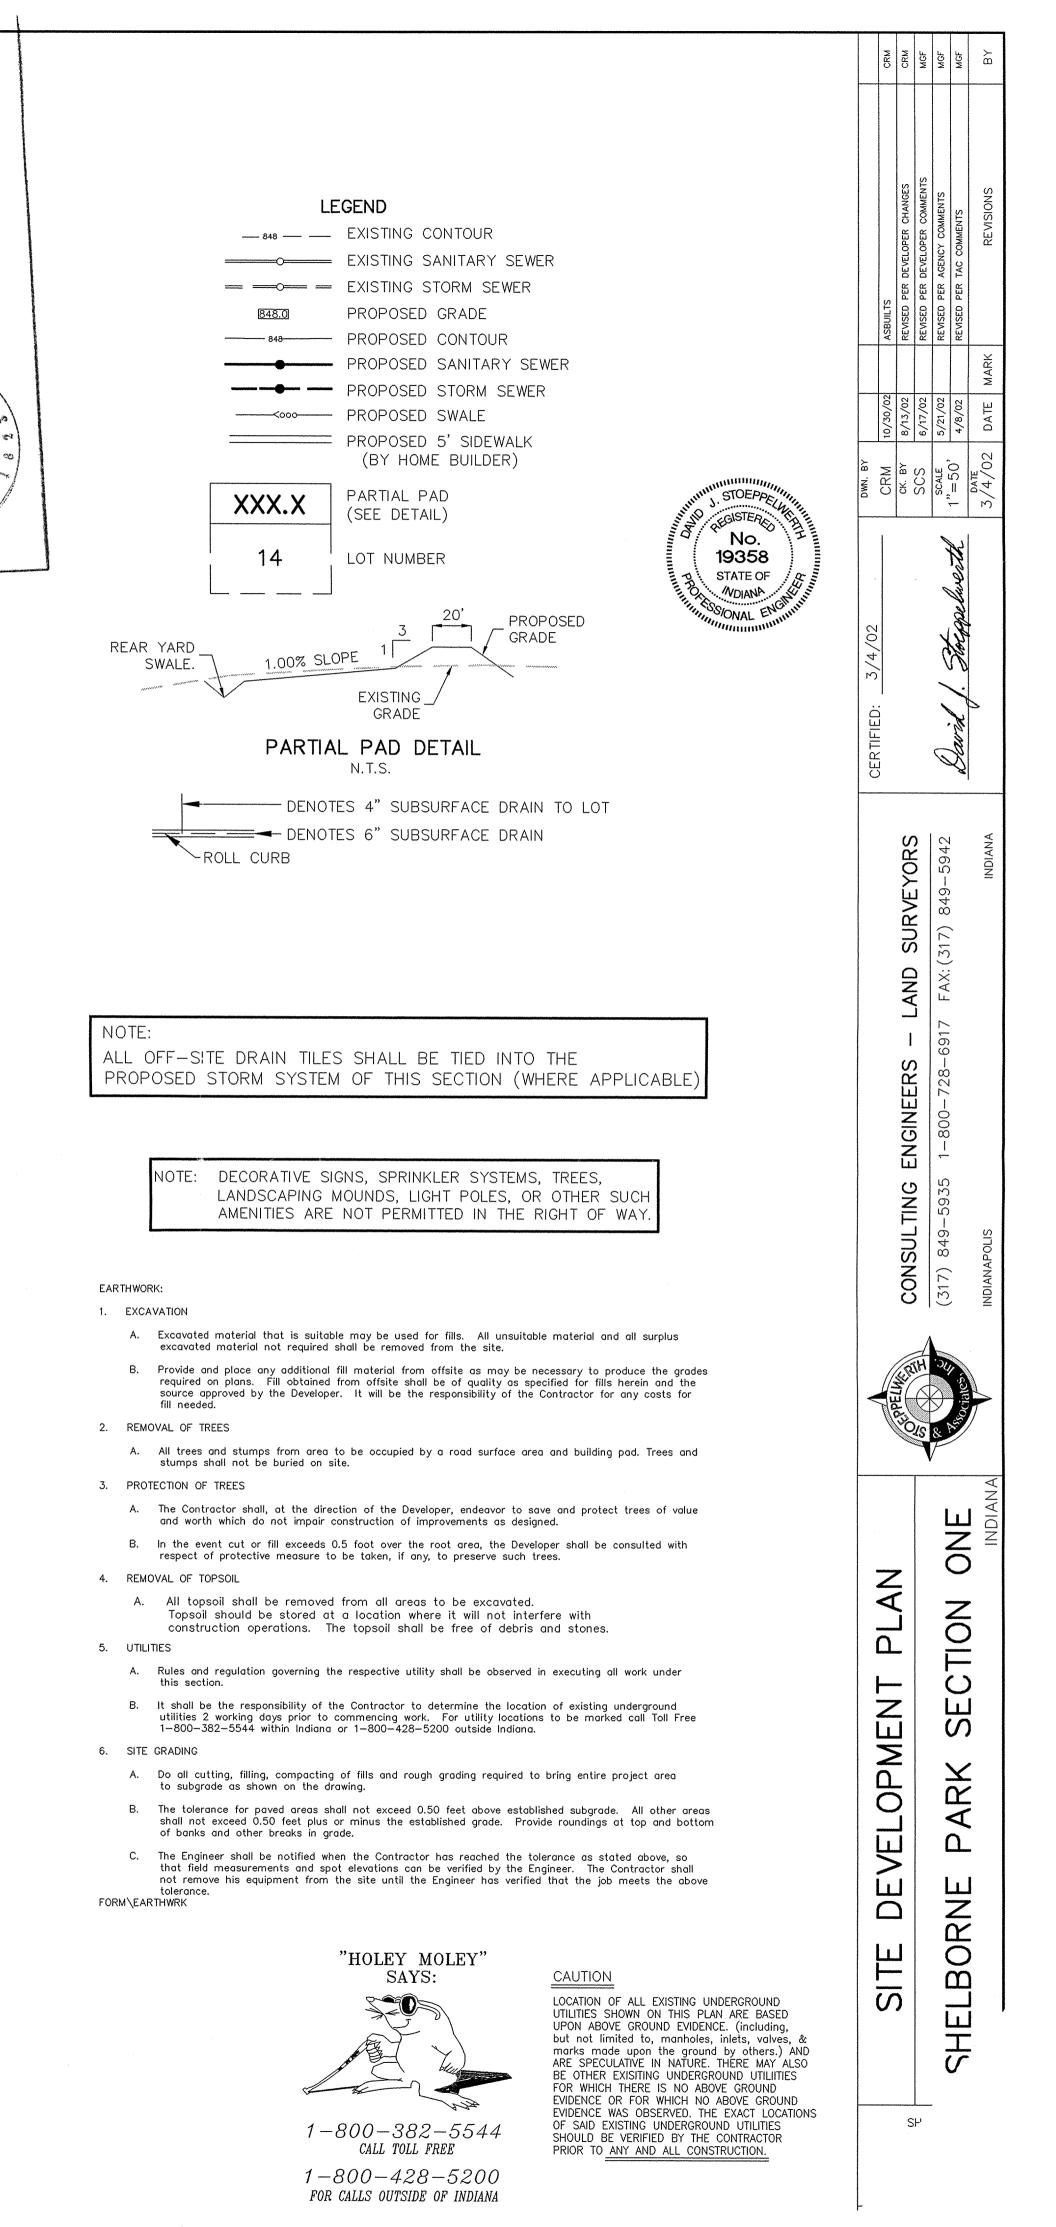

# S&A C.P. (M4)

REBAR SET ON THE S. SIDE OF 131ST STREET APPROXIMATELY  $300'\pm$  E. OF W. PROPERTY LINE. ELEV.=911.65

> NOTE: A DEBRIS GUARD SHALL BE INSTALLED ON ALL UPSTREAM OPEN ENDED INLETS AND AT THE POND OUTFALL PIPE.