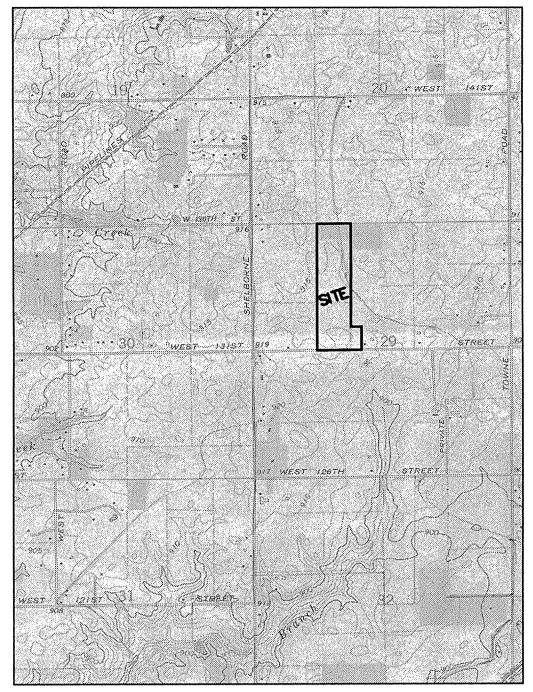

| 911  |
|----------|------|--------|------|
|          |      | 42     | 446  |
|          |      | Total: | 3811 |

The length of the drain due to the changes described above is now 9983 feet.

The non-enforcement was approved by the Board at its meeting on January 27,2003 and recorded under instrument #200300011408.

The following sureties were guaranteed by Home Federal Savings Bank and released by the Board on its January 27, 2003 meeting.

Bond-LC No: 99000202111(1) Insured For: Storm Sewers Amount: \$193,806.67 Issue Date: July 26, 2002

Bond-LC No: 99000202111(3) Insured For: Erosion Control Amount: \$38,160.00 Issue Date: July 26, 2002

I recommend the Board approve the drain's construction as complete and acceptable.

Sincerely,

Kenton C/Ward, Hamilton County Surveyor

KCW/slm



LOCATION MAP

#### OPERATOR ON N.O.I. LETTER ROGER KESSLER SHELBORNE PARK, L.L.C. 0200 LANTERN ROAD FISHERS, IN 46038

INDEV

| INDEX |                                   |  |  |  |  |
|-------|-----------------------------------|--|--|--|--|
| SHT.  | DESCRIPTION                       |  |  |  |  |
| 1     | COVER SHEET                       |  |  |  |  |
| 2     | TOPOGRAPHICAL SURVEY              |  |  |  |  |
| 3     | SITE DEVELOPMENT PLAN             |  |  |  |  |
| 4     | SITE DEVELOPMENT PLAN             |  |  |  |  |
| 5     | SITE DEVELOPMENT PLAN (SECTION 2) |  |  |  |  |
| 6     | EROSION CONTROL PLAN              |  |  |  |  |
| 7     | EROSION CONTROL PLAN              |  |  |  |  |
| 8     | EROSION CONTROL PLAN (SECTION 2)  |  |  |  |  |
| 9     | EROSION CONTROL SPECIFIC